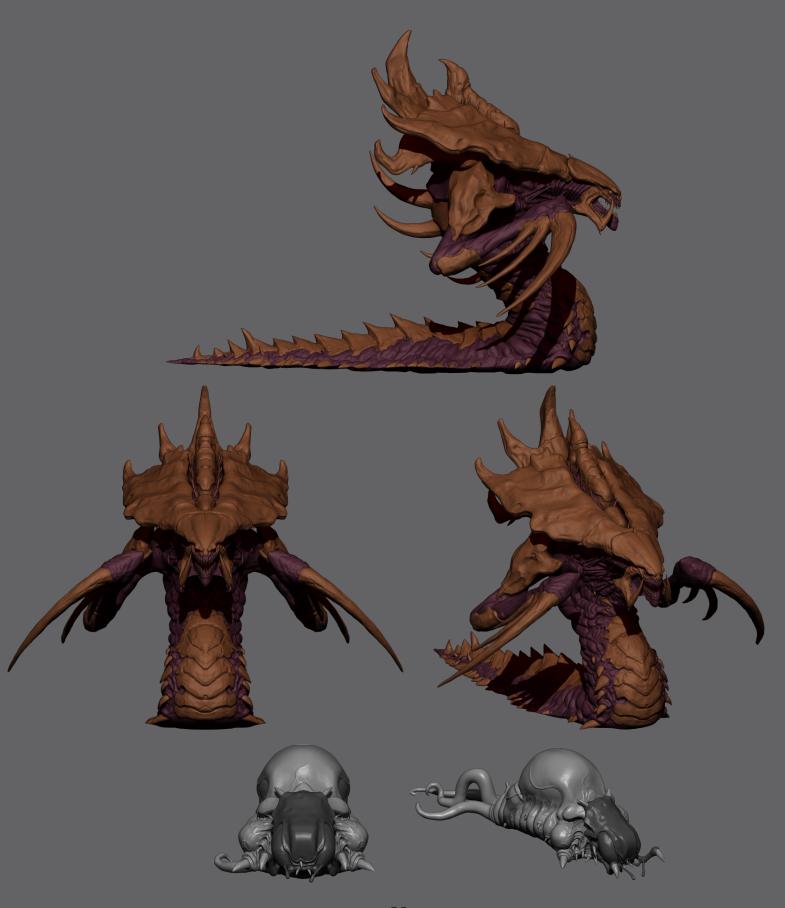

#### VFX BREAKDOWN

SOME OF THE VISUAL EFFECTS WILL BE DONE BY THE OWNER, THEREBY CUTTING COSTS

| Item                   | Percent | Va | luation |
|------------------------|---------|----|---------|
| CONCEPT WORK           | 33%     | \$ | 99,000  |
| 3D MODELLING/TEXTURING | 67%     | \$ | 201,000 |
| 3D ANIMATION           | 0%      | \$ | -       |
| POST                   | 0%      | \$ | -       |
| EDITING                | 0%      | \$ | -       |
|                        |         |    |         |
| total                  | 100%    | \$ | 300,000 |

#### TALENT BREAKDOWN

SOME OF THE CHARACTERS HERE ARE CGI, AND THEREFORE WILL NOT BE COMPENSATED. KOSHI, THE OWNER, WILL NOT BE COMPENSATED.

| Character               | Total Dialogues |     |     | Acted % | uation        |
|-------------------------|-----------------|-----|-----|---------|---------------|
| KOSHI                   | 170             | 25  | 0   | 0%      | \$<br>-       |
| BIGIEU                  | 100             | 17  | 17  | 16%     | \$<br>93,578  |
| HIRSCH                  | 30              | 9   | 9   | 8%      | \$<br>49,541  |
| DERRIDA                 | 11              | 8   | 8   | 7%      | \$<br>44,037  |
| NU                      | 15              | 8   | 0   | 0%      | \$<br>-       |
| SCIENTIST # 1           | 20              | 6   | 6   | 6%      | \$<br>33,028  |
| GIRL                    | 16              | 6   | 6   | 6%      | \$<br>33,028  |
| VALERIAN                | 36              | 6   | 6   | 6%      | \$<br>33,028  |
| SCIENTIST # 2           | 6               | 5   | 5   | 5%      | \$<br>27,523  |
| JACOB HARGREAVE         | 23              | 5   | 5   | 5%      | \$<br>27,523  |
| GENOVA BIOTECH DIRECTOR | 13              | 4   | 4   | 4%      | \$<br>22,018  |
| MIKE THE COWBOY         | 15              | 4   | 4   | 4%      | \$<br>22,018  |
| ALMA                    | 6               | 4   | 4   | 4%      | \$<br>22,018  |
| GUARD # 1               | 3               | 3   | 3   | 3%      | \$<br>16,514  |
| D/GENERATION            | 5               | 3   | 0   | 0%      | \$<br>-       |
| SUSAN                   | 6               | 3   | 3   | 3%      | \$<br>16,514  |
| JIM RAYNOR              | 15              | 3   | 3   | 3%      | \$<br>16,514  |
| ARISTIDE                | 6               | 2   | 2   | 2%      | \$<br>11,009  |
| MICHAEL                 | 2               | 2   | 2   | 2%      | \$<br>11,009  |
| POLICE OFFICER # 1      | 2               | 2   | 2   | 2%      | \$<br>11,009  |
| WINTOUR                 | 4               | 1   | 1   | 1%      | \$<br>5,505   |
| CIVILIAN                | 1               | 1   | 1   | 1%      | \$<br>5,505   |
| REPORTER # 1            | 1               | 1   | 1   | 1%      | \$<br>5,505   |
| ARISTIDE'S LAWYER       | 1               | 1   | 1   | 1%      | \$<br>5,505   |
| ALICE                   | 1               | 1   | 1   | 1%      | \$<br>5,505   |
| REPORTER # 2            | 1               | 1   | 1   | 1%      | \$<br>5,505   |
| GUARD # 2               | 1               | 1   | 1   | 1%      | \$<br>5,505   |
| PRISON GUARD # 1        | 2               | 1   | 1   | 1%      | \$<br>5,505   |
| POLICE OFFICER # 2      | 2               | 1   | 1   | 1%      | \$<br>5,505   |
| OFFICER # 1             | 2               | 1   | 1   | 1%      | \$<br>5,505   |
| PRISON GUARD # 2        | 3               | 1   | 1   | 1%      | \$<br>5,505   |
| WARDEN                  | 1               | 1   | 1   | 1%      | \$<br>5,505   |
| WINTOUR'S EMPLOYEE      | 1               | 1   | 1   | 1%      | \$<br>5,505   |
| SCIENTIST # 3           | 1               | 1   | 1   | 1%      | \$<br>5,505   |
| GUARD                   | 1               | 1   | 1   | 1%      | \$<br>5,505   |
| SOLDIER # 1             | 1               | 1   | 1   | 1%      | \$<br>5,505   |
| ATTACK DROID            | 1               | 1   | 0   | 0%      | \$<br>-       |
| BLACK MESA GUARD        | 1               | 1   | 1   | 1%      | \$<br>5,505   |
| PARENT                  | 1               | 1   | 1   | 1%      | \$<br>5,505   |
| CHILD                   | 1               | 1   | 1   | 1%      | \$<br>5,505   |
| ALL                     | 1               | 1   | 1   | 1%      | \$<br>5,505   |
| total                   | 529             | 146 | 109 | 100%    | \$<br>600,000 |