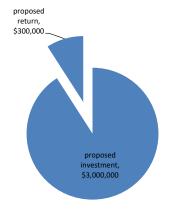

### WHAT IS THE INTEREST TO YOU?

I would like to close a deal for the movie with least \$3,000,000.00 in investment at a 10% return, or \$300,000.00. As security, the studio is prepared to offer a percentage up front, as long as the asking price is committed.

## **HOW DOES IT WORK?**

My film needs \$3M in funding, at a 10% return on investment.

Negotiations begin to obtain the bid.

As security for your investment, the studio can commit a percentage up front to you.