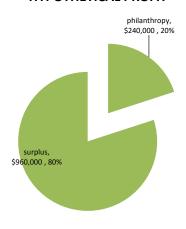

In the charts below, the hypothetical investment applies to your organization, and the hypothetical profit applies to mine.

If the deal closes, at the end of the film sale date, I will pledge 20% of the total profit to philanthropy (\$240,000.00 as estimated). It's a win-win scenario.

### WHERE WILL THE PROFITS GO?

Gothic Serpent is deeply interested in doing good for the world. Because of this, 20% of the profit will go back to society for important issues such as global development (including water, vaccine delivery, family planning, and agriculture), global health (including key diseases like HIV/AIDS, malaria, and tuberculosis) and other causes such as tobacco / diabetes awareness and U.S. education advocacy/administrative programs. Additionally, although these numbers might seem small in value at 20% of the total profit, over time the percentage can increase as the company value increases. This initial framework of attempt can serve as a gateway to starting the important journey of helping those desperately in need.