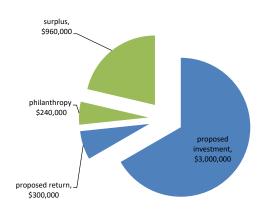

In the charts below, the hypothetical investment applies to your organization, and the hypothetical profit applies to mine.

If the deal closes, at the end of the film sale date, I will pledge 20% of the total profit to philanthropy (\$240,000.00 as estimated). It's a win-win scenario.

chart showing the hypothetical revenue, including the investment / profit expectation

### WHAT IS THE INTEREST TO YOU?

I would like to close a deal for the movie with least \$3,000,000.00 in investment at a 10% return, or \$300,000.00. As security, the studio is prepared to offer a percentage up front, as long as the asking price is committed.

After the movie is produced 20% of the profit goes to charity.