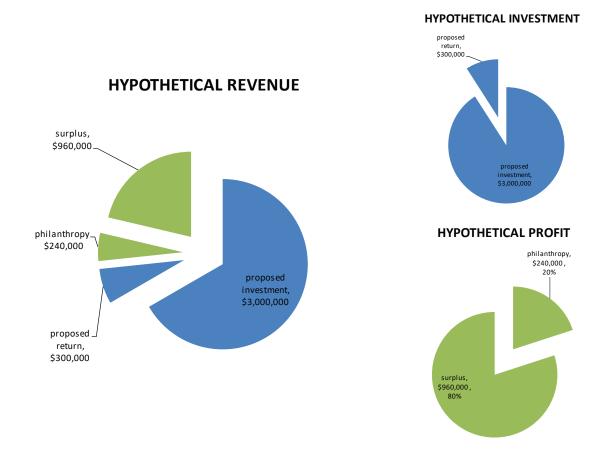

## **HOW DOES IT WORK?**

My film needs \$3M in funding, at a 10% return on investment.

Negotiations begin to obtain the bid.

As security for your investment, the studio can commit a percentage up front to you.

After the movie is produced 20% of the profit goes to charity.

### WHAT IS THE INTEREST TO YOU?

I would like to close a deal for the movie with least \$3,000,000.00 in investment at a 10% return, or \$300,000.00. As security, the studio is prepared to offer a percentage up front, as long as the asking price is committed.

In the charts below, the hypothetical investment applies to your organization, and the hypothetical profit applies to mine.

If the deal closes, at the end of the film sale date, I will pledge 20% of the total profit to philanthropy (\$240,000.00 as estimated). It's a win-win scenario.

chart showing the hypothetical revenue, including the investment / profit expectation