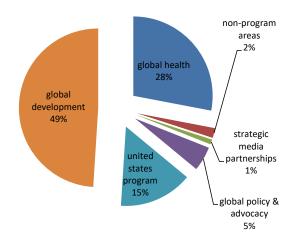

### WHERE WILL THE PROFITS GO?

Gothic Serpent is deeply interested in doing good for the world. Because of this, 20% of the profit will go back to society for important issues such as global development (including water, vaccine delivery, family planning, and agriculture), global health (including key diseases like HIV/AIDS, malaria, and tuberculosis) and other causes such as tobacco / diabetes awareness and U.S. education advocacy/administrative programs. Additionally, although these numbers might seem small in value at 20% of the total profit, over time the percentage can increase as the company value increases. This initial framework of attempt can serve as a gateway to starting the important journey of helping those desperately in need.

### **HYPOTHETICAL PHILANTHROPY**

chart showing philanthropic spend