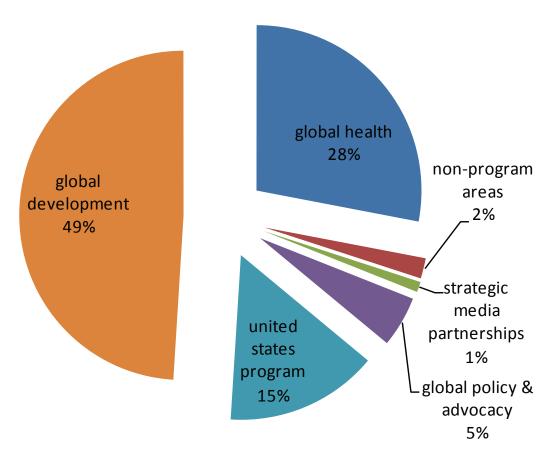

### WHERE WILL THE PROFITS GO?

Gothic Serpent is deeply interested in doing good for the world. Because of this, 20% of the profit will go back to society for important issues such as global development (including water, vaccine delivery, family planning, and agriculture), global health (including key diseases like HIV/AIDS, malaria, and tuberculosis) and other causes such as tobacco / diabetes awareness and U.S. education advocacy/administrative programs. Additionally, although these numbers might seem small in value at 20% of the total profit, over time the percentage can increase as the company value increases. This initial framework of attempt can serve as a gateway to starting the important journey of helping those desperately in need.

### **HYPOTHETICAL PHILANTHROPY**

chart showing philanthropic spend