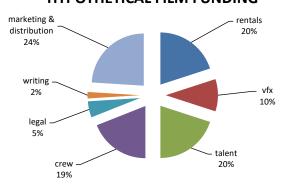

## WHAT IS THE BUDGETING FOR THE MOVIE?

The investment will be roughly distributed equally amongst five main categories including: rentals, visual effects (vfx), talent, crew, and marketing / distribution. Secondary categories include legal and writing.

### HYPOTHETICAL FILM FUNDING

chart showing hypothetical film funding percentages

#### HYPOTHETICAL FILM FUNDING AREAS

| Item                     | Percent |     | Va | luation   |
|--------------------------|---------|-----|----|-----------|
| rentals                  | 2       | 20% | \$ | 600,000   |
| vfx                      | 1       | .0% | \$ | 300,000   |
| talent                   | 2       | 20% | \$ | 600,000   |
| crew                     | 1       | .9% | \$ | 570,000   |
| legal                    |         | 5%  | \$ | 150,000   |
| writing                  |         | 2%  | \$ | 60,000    |
| marketing & distribution | 2       | 4%  | \$ | 720,000   |
|                          |         |     |    |           |
| total                    | 10      | 00% | \$ | 3,000,000 |
|                          |         |     |    |           |