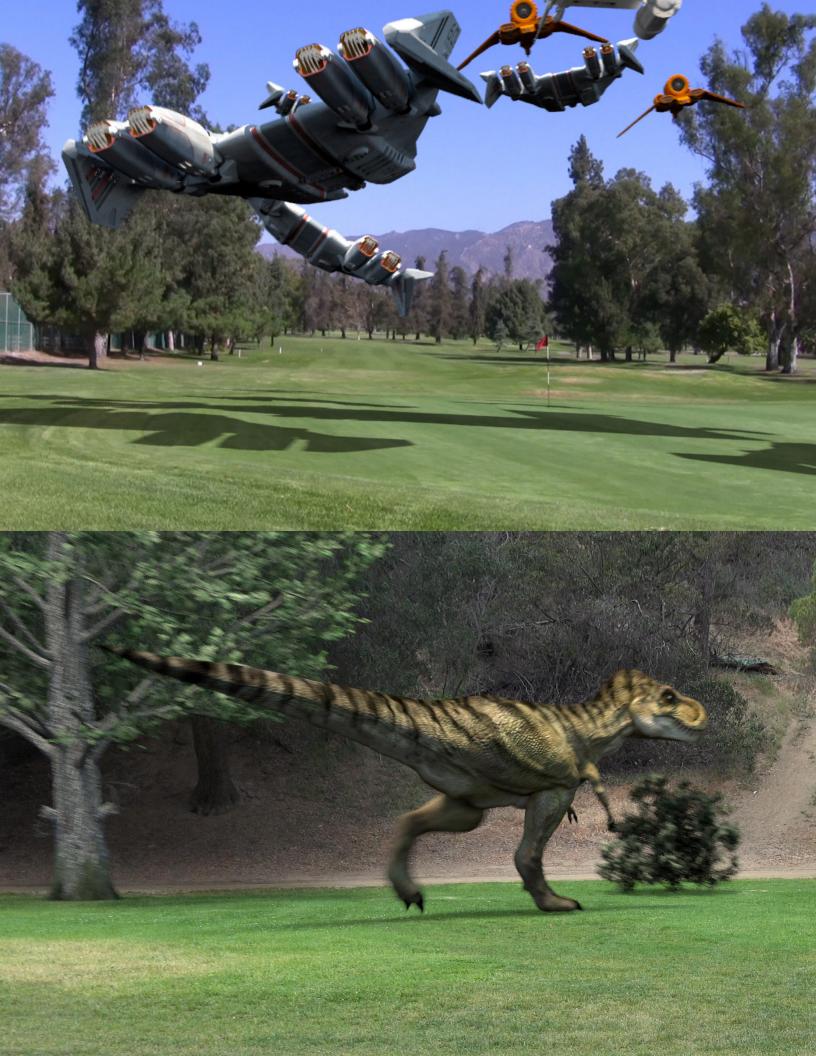

|
| total            | 100%    | \$ 117,600             |



## We've Come A Long Way In Foreign Aid

# **Childhood Mortality**



source: world health organization

## But We Have A Long Way To Go

### **Child Mortality by Cause**



About 33% of child mortality is related to malnutrition and other preventable diseases.

Most of these deaths occur in Sub-Saharan Africa.

But if we can partner with individuals already deployed starting at a small scale, we can make a big difference.

### **AFRICAN CROPS**



cassava



maize



millet



sorghum



yam

These important African crops are staple foods for the same regions that often suffer from low crop yields.

If we can partner with local farmers, we can help out.



**MORE VACCINES** 



**BETTER SEEDS**