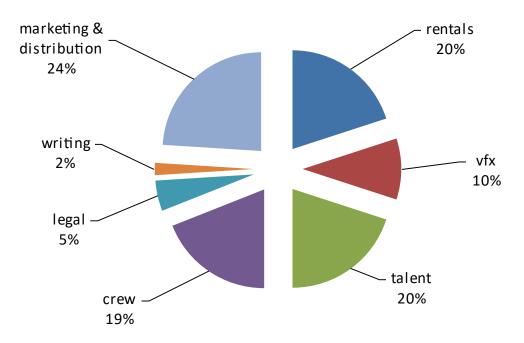

## WHAT IS THE BUDGETING FOR THE MOVIE?

The investment will be roughly distributed equally amongst five main categories including: rentals, visual effects (vfx), talent, crew, and marketing / distribution. Secondary categories include legal and writing.

### HYPOTHETICAL FILM FUNDING

chart showing hypothetical film funding percentages

#### HYPOTHETICAL FILM FUNDING AREAS

| Item                     | Percent |     | Va | luation   |
|--------------------------|---------|-----|----|-----------|
| rentals                  | 2       | 20% | \$ | 600,000   |
| vfx                      | 1       | .0% | \$ | 300,000   |
| talent                   | 2       | 20% | \$ | 600,000   |
| crew                     | 1       | .9% | \$ | 570,000   |
| legal                    |         | 5%  | \$ | 150,000   |
| writing                  |         | 2%  | \$ | 60,000    |
| marketing & distribution | 2       | 4%  | \$ | 720,000   |
|                          |         |     |    |           |
| total                    | 10      | 00% | \$ | 3,000,000 |
|                          |         |     |    |           |