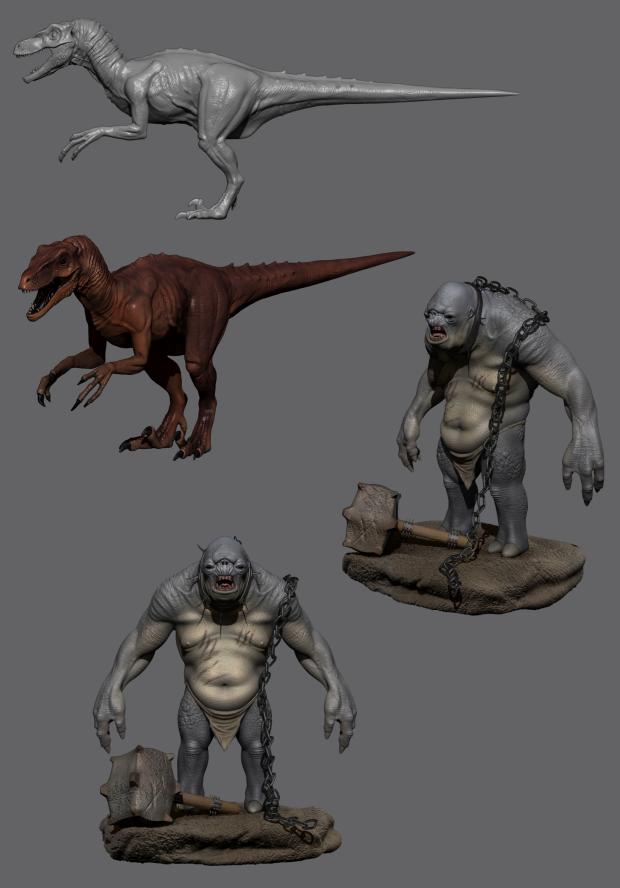

#### VFX BREAKDOWN

SOME OF THE VISUAL EFFECTS WILL BE DONE BY THE OWNER, THEREBY CUTTING COSTS

| Item                   | Percent | Va | luation |
|------------------------|---------|----|---------|
| CONCEPT WORK           | 33%     | \$ | 99,000  |
| 3D MODELLING/TEXTURING | 67%     | \$ | 201,000 |
| 3D ANIMATION           | 0%      | \$ | -       |
| POST                   | 0%      | \$ | -       |
| EDITING                | 0%      | \$ | -       |
|                        |         |    |         |
| total                  | 100%    | \$ | 300,000 |